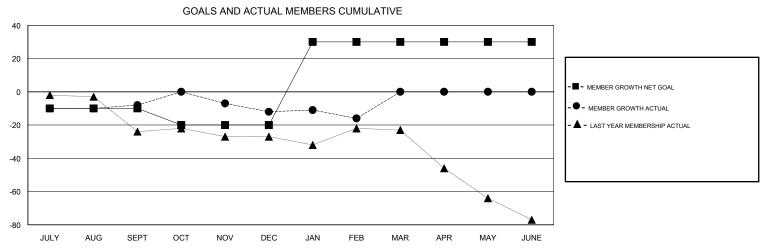

## **OPEN LOCATION NORTH DAKOTA GMT CA** Clubs Members RESULTS FOR 2018-2019 RESULTS FOR 2018-2019 NEW CLUB GOAL NEW CLUBS DROPPED CLUBS MEMBER GROWTH NET MEMBER GROWTH DROPPED QUARTER QUARTER GOAL ACTUAL MEMBERS ACTUAL (including transfers) 0 0 0 -10 13 17 JULY/AUG/SEPT JULY/AUG/SEPT 0 -10 20 24 OCT/NOV/DEC OCT/NOV/DEC 0 1 0 20 50 24 JAN/FEB/MAR JAN/FEB/MAR 0 0 0 0 0 0 APR/MAY/JUNE APR/MAY/JUNE